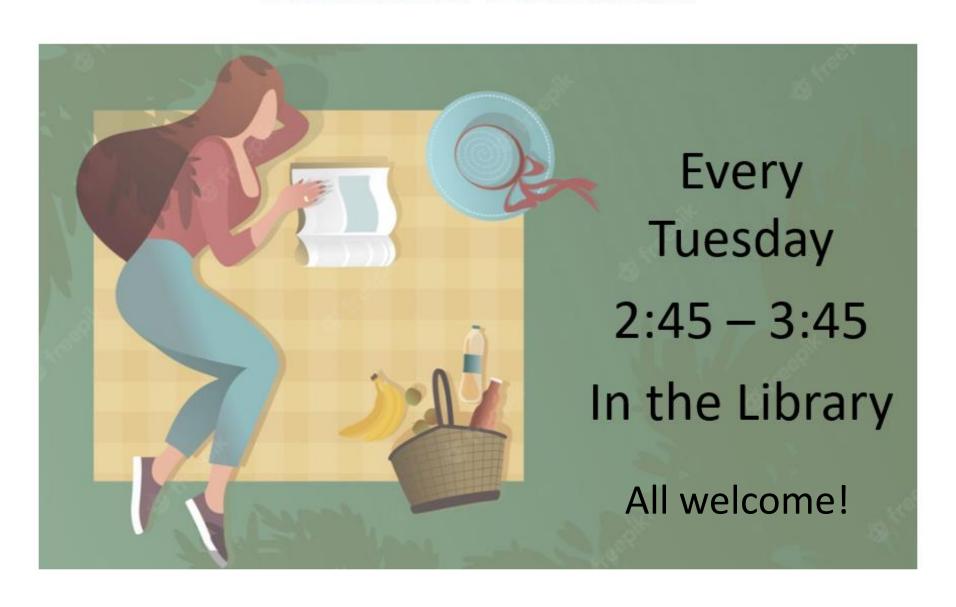

|
| Thursday  | <ul> <li>Library open</li> </ul>                               | <ul> <li>Library access, 2:45-4pm</li> <li>Discussion Society, 3-3.35pm, Library Classroom</li> </ul>                                                                                                                                                                                                                             |

Trauma Dump!

Celebrate!

Vent! Listen! Learn!

Experience!



Come hang out, discouss or debate your opinions and ideas, talk about your worries or triumphs in a relaxed, neutral environment.

Mondays from 3 – 4:30pm. A8 – English corridor Hosted by: Mrs Francis-Williams

Let's talk it out!

## **Books & Biscuits!**





# Brew and Banter

Tuesday Lunch times H32

Post 16

Somewhere to hang out and have a chat. Complete some homework if you would like.

Bring a cup and we will put the kettle on!

# P16 - Discussion Society

- Thursdays 3pm 3:45pm
- Library Classroom

A space for us all to share our views and learn from each other

Please send your discussion topic ideas to:

iga.zlotucha@qka.education



## SPORT AFTER SCHOOL ACTIVITIES

### **Tuesdays 2.45-3.45pm**

•Girls Football — ALL YEARS - Astro

•Indoor Cricket — ALL YEARS — Sports Hall

### Wednesdays 2.45-3.45pm

•Volleyball – ALL YEARS

- Gym

•Cheerleading – ALL YEARS – Dance Studio