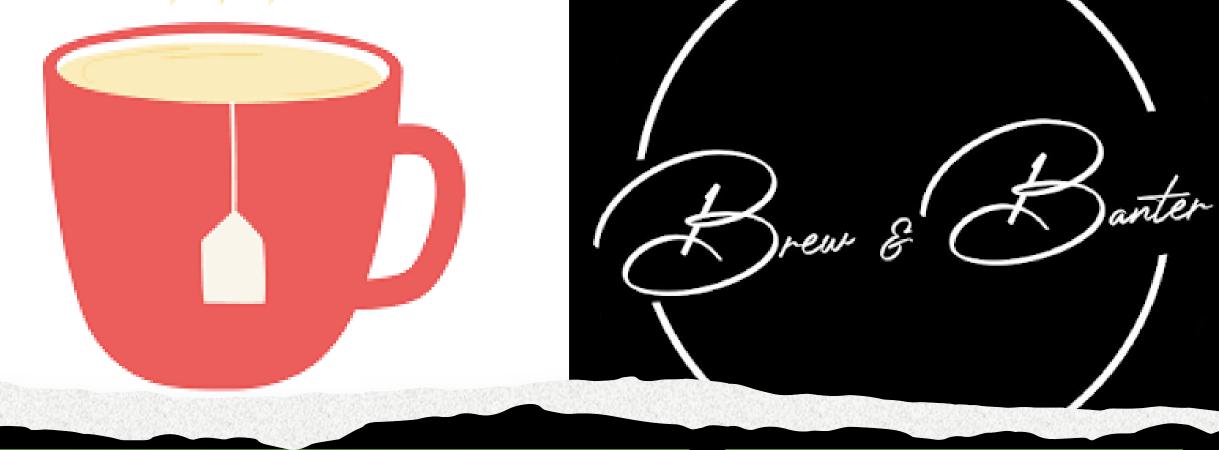

# Brew and Banter

Tuesday Lunch times H32

Post 16

Somewhere to hang out and have a chat. Complete some homework if you would like.

Bring a cup and we will put the kettle on!